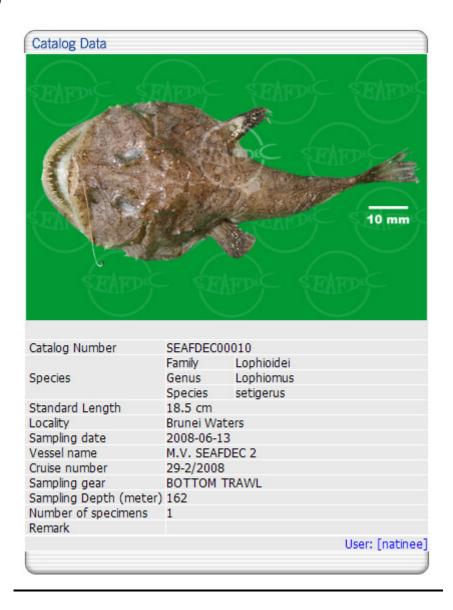

## Annex 11: Demonstration of deep-sea fishes database of SEAFDEC/TD

By Dr. Natinee Sukramongkol

## <u>Annex 11</u>

|                                           |         |                    | S                | Search result<br>You searched for Family' Keyword 'Ophidiidae'<br>Retrieved 3 of 44 records in databases<br>User: [natinee] |                   |            |              |       |            |        |         |
|-------------------------------------------|---------|--------------------|------------------|-----------------------------------------------------------------------------------------------------------------------------|-------------------|------------|--------------|-------|------------|--------|---------|
| Catalog No. Family Genus                  | Species | Standard<br>Length | Locality         | Sampling<br>date                                                                                                            | Vessel name       | Cruise no. | Fishing gear | Depth | Speciesmen | Remark | Picture |
| SEAFDEC00014 Ophidiidae Ophidiidae        | sp1     |                    |                  |                                                                                                                             | M.V.<br>SEAFDEC 2 | 29-2/2008  | BEAM TRAWL   | 101   | 2          |        |         |
| <u>SEAFDEC00015</u> Ophidiidae Ophidiidae | sp2     | 17.0 cm            | Brunei<br>Waters | 2008-06-18                                                                                                                  | M.V.<br>SEAFDEC 2 | 29-2/2008  | BEAM TRAWL   | 276   | 1          |        |         |
| <u>SEAFDEC00016</u> Ophidiidae Ophidiidae | sp3     | 9.5 cm             | Brunei<br>Waters | 2008-06-18                                                                                                                  | M.V.<br>SEAFDEC 2 | 29-2/2008  | BEAM TRAWL   | 276   | 1          |        |         |
| New Search : Add Species                  |         |                    |                  |                                                                                                                             |                   |            |              |       |            |        |         |